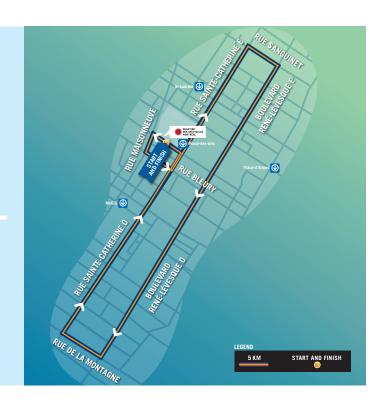

## STREET CLOSURE NOTICE

For the safety of all concerned, Montréal's Police Department will monitor the event course. In order to better plan your downtown travel, please take note of the hours at which streets will be closed in your area.

## ACCESS TO SHERATON HOTEL WILL BE RESTRICTED BETWEEN 11:30 AND 12:45.

Please plan your downtown travels according to street closures.

NO PARKING ON THE EVENT COURSE BETWEEN 6:00 AND 15:00

WHEN: Sunday, October 22

**STARTING AREA:** Place des Festivals

**10:15:** Free show by Marc Hervieux

11:00: Start of La Grande marche

Come walk with us! Free event, open to all. ONMARCHE.COM